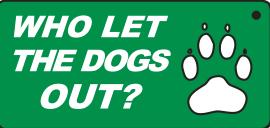

# Come up with at least 10 different key chain designs

The size of the plastic we are making the key chains from is only  $3' \times 1-1/2''$ HORIZONTAL

## Designs may be horizontal or vertical

HORIZONTAL

BIGELOW BULLDOGS VERTICAL

B I G E L O W

### No more than 6 short words

## You may add graphics, shapes, etc.