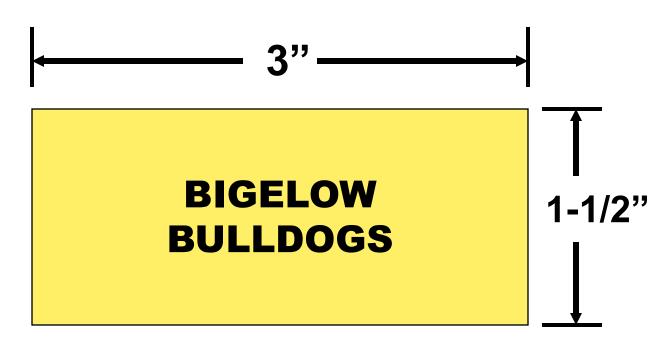

# Come up with at least 10 different key chain designs

The size of the plastic we are making the key chains from is only  $3' \times 1-1/2''$ HORIZONTAL

## Designs may be horizontal or vertical

HORIZONTAL

BIGELOW BULLDOGS VERTICAL

B I G E L O W