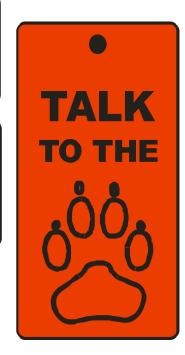

# Come up with at least 10 different key chain designs

The size of the plastic we are making the key chains from is only  $3' \times 1-1/2''$ HORIZONTAL

## Designs may be horizontal or vertical

HORIZONTAL

BIGELOW BULLDOGS VERTICAL

B I G E L O W

### No more than 6 short words

## You may add graphics, shapes, etc.