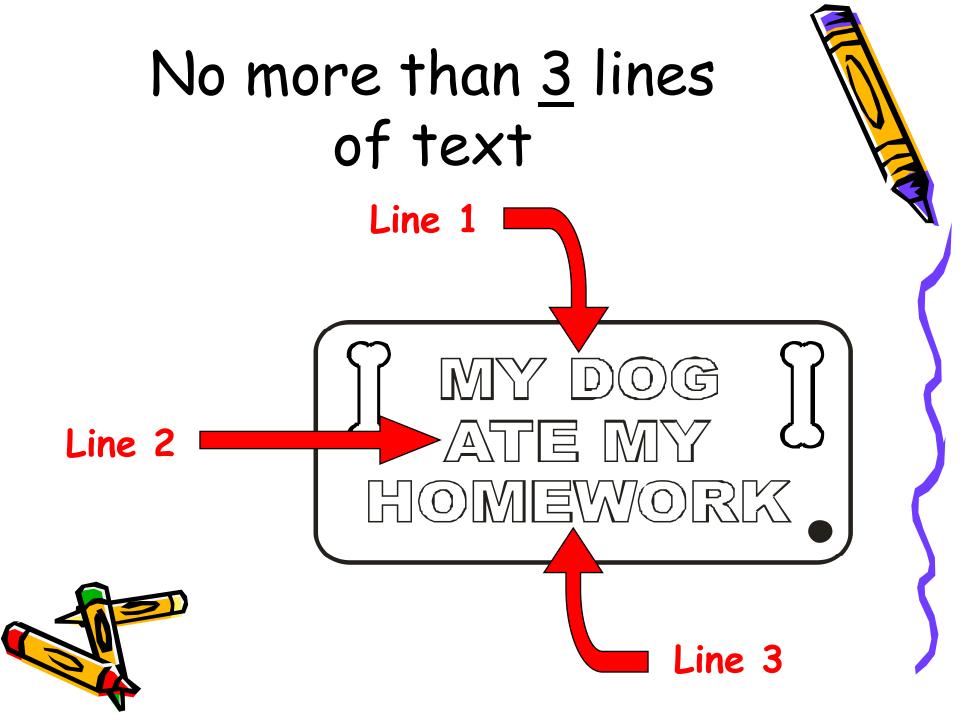

# Come up with at least 10 different key chain designs













The size of the plastic we are making the key chains from is only  $3' \times 1-1/2''$ HORIZONTAL





## Designs may be horizontal or vertical

HORIZONTAL

BIGELOW BULLDOGS VERTICAL

B I G E L O W







### No more than 6 short words



## You may add graphics, shapes, etc.









#### Key Chain Design Challenge

- Come up with at least 10 <u>different</u> designs for a key chain
- Think of designs that appeal to EVERYONE, not just you!
- Designs may be horizontal or vertical
- No more than 3 lines of text
- No more than 6 short words
- You may add graphics, shapes, etc.
- · Be Creative, and have fun!!!!!!