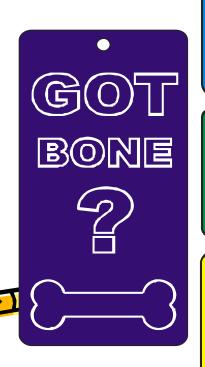

## Designs may be horizontal or vertical

HORIZONTAL

BIGELOW BULLDOGS VERTICAL

B I G E L O W